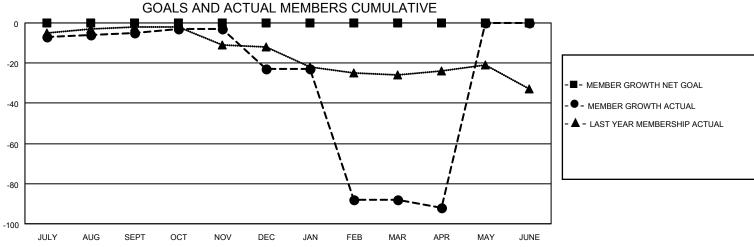

## District 8 O

| Clubs         |               |             |               | Members               |                        |                         |                                                    |  |
|---------------|---------------|-------------|---------------|-----------------------|------------------------|-------------------------|----------------------------------------------------|--|
|               | RESULTS FOR   | R 2020-2021 |               | RESULTS FOR 2020-2021 |                        |                         |                                                    |  |
| QUARTER       | NEW CLUB GOAL | NEW CLUBS   | DROPPED CLUBS | QUARTER MEME          | BER GROWTH NET<br>GOAL | MEMBER GROWTH<br>ACTUAL | DROPPED<br>MEMBERS ACTUAL<br>(including transfers) |  |
| JULY/AUG/SEPT | 0             | 0           | 0             | JULY/AUG/SEPT         | 0                      | 12                      | 16                                                 |  |
| OCT/NOV/DEC   | 0             | 0           | 0             | OCT/NOV/DEC           | 0                      | 8                       | 29                                                 |  |
| JAN/FEB/MAR   | 0             | 0           | 4             | JAN/FEB/MAR           | 0                      | 1                       | 66                                                 |  |
| APR/MAY/JUNE  | 0             | 0           | 0             | APR/MAY/JUNE          | 0                      | 24                      | 6                                                  |  |